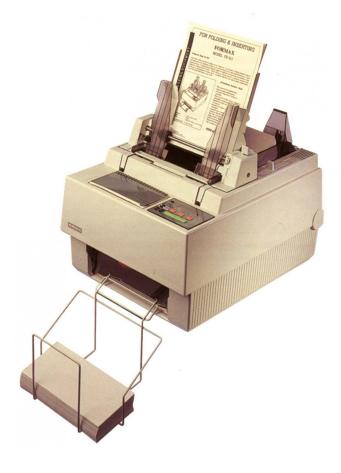

## Formax FD 612 Paper Folder Inserters

[]

Prices and specifications are subject to change. Click the link to view the latest information: Formax FD 612 Paper Folder Inserters

**The Formax FD 612 Paper Folder Inserters** has been discontinued. See our <u>Folder/Inserters</u> index for a complete list of our current products.

## **Features**

- One fully automatic folding station
- One semi-automatic station for occasions where it is necessary to insert a second document
- Automatic single-sheet folding and insertion
- No-seal option for envelopes
- Easy-to-read control panel
- Inserts up to 5 sheets, stapled or unstapled, in semiautomatic mode
- 9 pre-set operations
- Inserts reply card or other enclosures
- Processes up to 1300 sets per hour
- Inserts into plain or window envelopes
- Inserts into a variety of envelope sizes
- Built-in resettable counter
- Single or double fold operations
- Minimum paper weght: 12.5 pound
- Paper feeding capacity: 100 sheets maximum

- Designed for easy access to the document path
- Envelope feeding tray capacity: up to 100 envelopes
- Duty cycle is 10,000 sets per month
- UL and CSA approved
- Size: 20"(H) x 15"(W) x 19"(D)
- Power: 110 V 60 Hz or 220-240 V 50 Hz
- Weight: 55 pounds