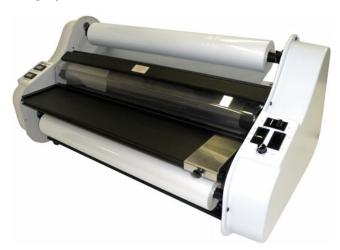

## MightyLam 27 Roll Laminator

[MightyLam 27]

Prices and specifications are subject to change. Click the link to view the latest information: MightyLam 27 Roll Laminator

**The MightyLam 27 Roll Laminator** has been Discontinued and replaced by the <u>Mighty Lam 2700HC Laminator</u>

See our Roll Laminating Machine index for a complete list of our current machine models.

Extra wide commercial grade roll laminator for use with films up to 10 mil thickness.

## **Features**

- Variable speed up to 10 feet per minute
- Laminates film up to 10 mils thick
- Reverse Switch
- Adjustable slitters
- Forced air cooling
- Adjustable heat control
- LCD readout
- Adjustable supply roller tension
- Mounting capacity 3/16" thick
- Options available include a footage counter, keyswitch, and a footswitch