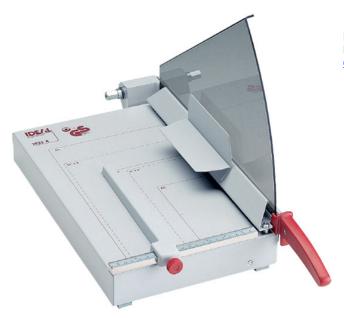

This table—top trimmer has a large capacity and is extra safe with its unbreakable plastic guards. Always precise cutting of paper, laminate, cover stock, and many other materials.

## **Features**

- Side guide with cm/inch scale and variable adjustment back gauge.
- Solid all metal construction.
- Capacity of up to 30 sheets
- Transparent safety guard made of unbreakable plastic for superior safety
- High grade steel blade may be resharpened repeatedly for precise cutting.
- Cutting Length: 13 3/4"
- Table Size: 15 1/4" x 9 1/2"