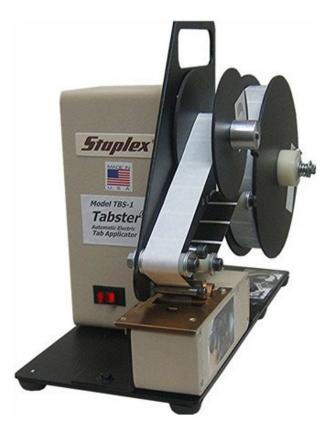

## Model TBS-1 Tabster Electric Wafer Seal Applicator

| Your Price: | \$1,049.00 |
|-------------|------------|
| You Save:   | \$150.00   |
| List Price: | \$1,199.00 |

Prices and specifications are subject to change. Click the link to view the latest information: <u>Model TBS-1 Tabster Electric Wafer</u> <u>Seal Applicator</u>

**The Tabster applies self-adhesive Perf-tab wafers to close mail pieces,** tamper-evident flat packs, CDs, DVDs, pharmaceutical samples and more, as quickly as work is inserted.

## Features

- Photo-optic electronic sensors automatically align and advance tabs.
- Completely portable table-top design.
- Fast, neat, labor saving operation
- Offers perf or non-perf
- Re-loads in seconds with a roll of 5,000 Staplex 1" diameter white, clear or translucent easyopening Perf-Tab wafers.
- Excellent for businesses, religious organizations, clubs, print shops for newsletters and mailings.
- Use to supplement high-speed machine "misses"
- Made in U.S.A.
- Completely portable.
- No mounting required.
- Heavy duty design and components.
- Lighted ON/OFF Switch.
- Capacity: 30 sheets of 20-lb (75 g/m2) paper or equivalent.
- Minimum distance from side edge of material to center of tab: 2" (5.1 cm)
- Minimum material width for paper stock if holding from sides: 4" (10.2 cm)