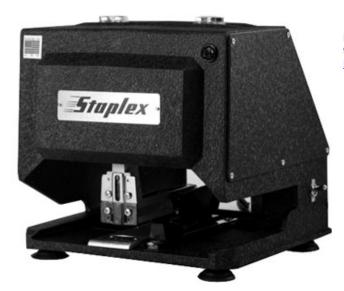

## **Staplex SU-100 Ultra Heavy Capacity Electric Stapler**[SU-100]

Prices and specifications are subject to change. Click the link to view the latest information: <u>Staplex SU-100 Ultra Heavy Capacity Electric Stapler</u>

The Staplex SU-100 has been discontinued and replaced by the Staplex SU-100N

See our Flat Staplers index for a complete list of our current Flat Staplers models.

Staple up to 100 sheets of 20-lb. (75 g/m2) paper or equivalent at tap of electronic footswitch! Re-loads in seconds with 4 sizes of staples 1/4", 3/8", 1/2", and 5/8"

## **Features**

- Staple up to 100 sheets of 20-lb. (75 g/m2) paper or equivalent at tap of electronic footswitch!
- Re-loads in seconds with 4 sizes of staples  $\hat{A}^{1}/_{4}$ ", 3/8",  $\hat{A}^{1}/_{2}$ ", and 5/8"
- "Hi-Low" switch to adjust stapling impact delivers the right stapling power every job
- Portable, no mounting, sets on desk, table, bench
- Direct-drive solenoid for tight, positive clinch
- Dual adjustable locking backstop to 4 inches (10.2 cm) depth for super neat stapling!
- Jam-proof all steel staple mechanism
- Staple paper, corrugated, plastic, cardboard, cloth and more!
- Uses Staplex Type HO-1/4, HO-3/8, HO-1/2 and HO-5/8 High Speed Staples