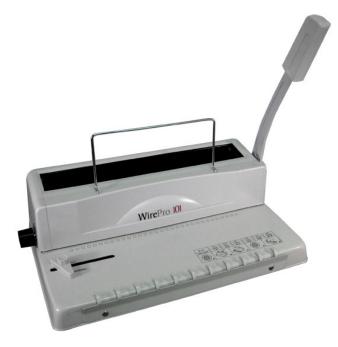

## WirePro 101 3:1 Wire Punch & Bind Machine

[WirePro 101]

List Price: \$299.00 Your Price: \$110.00 **Your Price:** \$189.00

Prices and specifications are subject to change. Click the link to view the latest information: <u>WirePro 101 3:1 Wire Punch & Bind Machine</u>

The Wire Pro 101 wire binding machine offers the professional look of wire binding for an affordable price. It punches up to 12 sheets of 20 lb paper and the integrated wire closer closes up to 9/16" wire.

## **Features**

- Punches up to 12 sheets of paper (20 lb.)
- 3:1 Pitch Square Hole
- Max. Binding Thickness: 9/16 inch wire
- Integrated Wire Closer