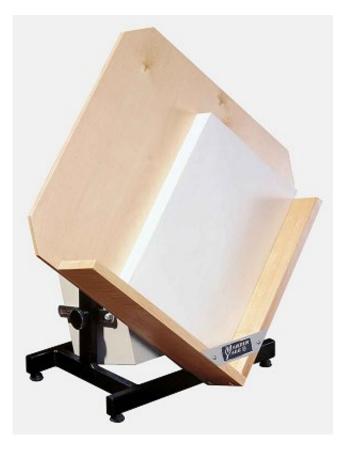

## Intimus 4200 Heavy Duty Bench Paper Jogger DISCONTINUED

[4200]

List Price: \$1,695.95 Your Price: \$1,589.00

Prices and specifications are subject to change. Click the link to view the latest information: <u>Intimus 4200 Heavy Duty Bench Paper Jogger DISCONTINUED</u>

The Intimus 4200 Jogs up to 3" (750 sheets) of 20 lb. paper. It helps eliminate static and paper sticking on sheet sizes up to 17" x 22"

## **Features**

- DISCONTINUED NOT IN STOCK
- Helps eliminate static electricity and paper sticking for easier processing
- 3" (750 sheet 20 lb.) Paper Capacity
- Great companion for high speed copiers, folding machines, printing presses, cutters and perforators
- Heavy-gauge steel construction holds sheets up to 17" x 22" x 3"
- Variable speed control