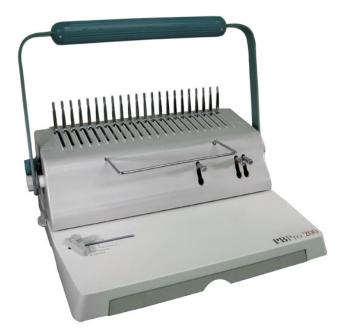

## **PBPro 200 Plastic Comb Binding Machine**

[PBPro 200]

List Price: \$299.00 Your Price: \$100.00 **Your Price:** \$199.00

Prices and specifications are subject to change. Click the link to view the latest information: <u>PBPro 200 Plastic Comb Binding Machine</u>

The PbPro 200 Plastic Comb binding machine offer a heavy duty punch capacity at an affordable price. The PBPro 200 can punch up to 20 sheets of 20lb paper.

## **Features**

- Punches up to 20 sheets of paper (20 lb.)
- Binds up to a 2" Thick Document
- Punching Width 8 1/2" or 11"
- 3 Disengageable Punch Pins
- Adjustable Hole Depth
- Size: 17" W x 14" D x 14" H
- Weight: 14 lbs.