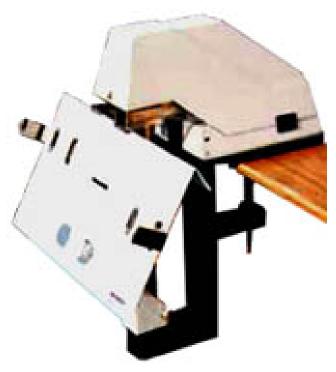

## **ES-118 Stitchers and Staplers**

[]

Prices and specifications are subject to change. Click the link to view the latest information: <u>ES-118 Stitchers and Staplers</u>

**The ES-118 Stitchers and Staplers** has been discontinued. See our <u>Saddle Stitchers & Staplers</u> index for a complete list of our current products.

## **Features**

- Staples up to 20 sheets at a time
- Side paper guides for accurate positioning of sheets to be stapled
- Convenient foot pedal operation
- Staples flat as well as saddle
- Clamps to the edge of a table or to an optional tabletop stand
- Front loading staple cartridge
- Holds 200 1/4" staples
- Uses 6 ga. staples
- Size: 12-3/4"(H) x 10"(W) x 11-1/4"(D)
- Weight: 8 lbs.
- Power: 115 VAC, 60 cHz.
- Shipping Weight: 16 lbs.
- An optional tabletop stand is available