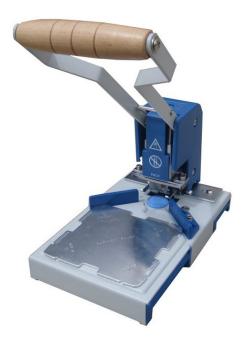

## Office Duty Manual Corner Rounding Machine

[Diamond-1]

Your Price: \$169.00

Prices and specifications are subject to change. Click the link to view the latest information: Office Duty Manual Corner Rounding Machine

## **Economical tabletop corner rounding machine**

## **Features**

- Cuts stacks up to 3/8" thick
- Removable waste drawer
- Includes one 1/4" standard radius cutting unit
- Cutting Unit size available: 1/8", 1/4", and 3/8"