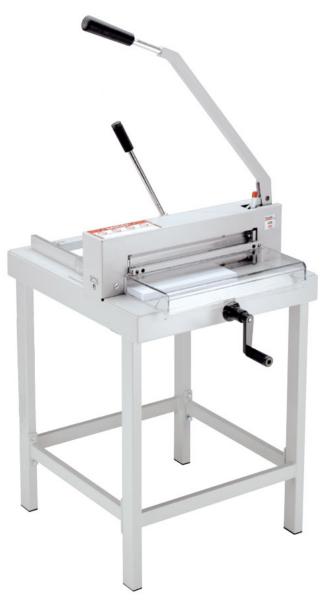

See our Manual Stack Paper Cutters index for a complete list of our current machine models.

**This hand operated manual stack paper cutter** lets you cut stacks up to 1 1/2" thick and 16 7/8" wide.

Pictured with optional stand

## **Features**

- Sturdy all-metal construction.
- Safety guide on front table.
- Fitted safety catch and blade lock.
- Change the blade and adjust with ease.
- Patented fast-action clamping system.
- Spindleâ€"guided back gauge, for fine adjustment.
- Simple handling instant clamp.
- Option available for floor stand
- Cutting Width: 16 7/8"
- Cutting Height: 1 1/2"
- Cutting Length Behind Knife: 15 5/16"
- Narrow Cut: 1 5/16"
- Table length in front of knife: 9"