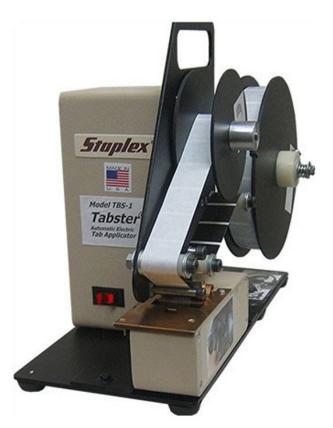

## Model TBS-1.5 Tabster Electric Wafer Seal Applicator

| Your Price: | \$1,249.00 |
|-------------|------------|
| You Save:   | \$150.00   |
| List Price: | \$1,399.00 |

Prices and specifications are subject to change. Click the link to view the latest information: <u>Model TBS-1.5 Tabster Electric Wafer</u> <u>Seal Applicator</u>

**The Tabster applies self-adhesive Perf-tab wafers to close mail pieces,** tamper-evident flat packs, CDs, DVDs, pharmaceutical samples and more, as quickly as work is inserted. Meets the new postal regulations.

## Features

- Meets New Postal Regulations
- Photo-optic electronic sensors automatically align and advance tabs.
- Completely portable table-top design.
- Fast, neat, labor saving operation
- Offers Perf or Non-Perf
- Re-loads in seconds with a roll of 2,500 Staplex 1" diameter white, clear or translucent easyopening Perf-Tab wafers.
- Excellent for businesses, religious organizations, clubs, print shops for newsletters and mailings.
- Use to supplement high-speed machine "misses"
- Made in U.S.A.
- Completely portable.
- No mounting required.
- Heavy duty design and components.
- Lighted ON/OFF Switch.
- Capacity: 30 sheets of 20-lb (75 g/m2) paper or equivalent.