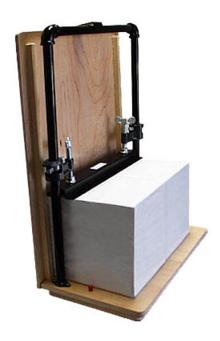

## A heavy duty, high capacity padding press.

## **Features**

- Max Padding Size: 18" Width x 14" Depth x 28" Height
- Sheet Capacity: Pads up to 10,000 sheets two 5000 sheet stacks of 8½" Wide 20 lb. Paper
- Quick release, heavy duty cast iron clamps
- 360° rotation allows increased production with minimum use of counter space
- One year warranty

## **Specifications**

| Sheet Capacity (8 1/2" x 11") | 10,000                |
|-------------------------------|-----------------------|
| Padding Table<br>Capacity     | 18" W x 14" D x 28" H |
| Floor or<br>TableTop Model    | TableTop              |
| Warranty                      | 1 year                |
| Shipping Weight               | 43 Pounds             |