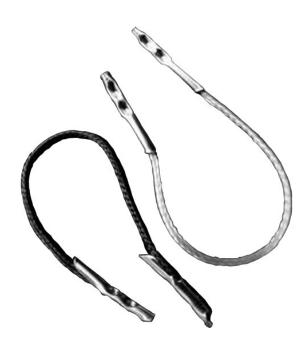

2 inch

3 inch

6 inch +\$0.35

9 inch +\$2.30

12 inch +\$2.30

Prices and specifications are subject to change. Click the link to view the latest information: <u>Barbed String</u>

**Barbed strings** are most often used in light-weight sign hanging and with mobiles. They can also be used to connect multiple sign panels to each other. This barbed string is available in black or white, and in lengths from one to twelve inches.

## **Features**

- Available with black or white polyester string.
- 1", 2", 3", 6", 9" and 12" stock lengths.
- Metal barbs on both ends.
- Additional lengths and elastic string are available as custom orders.
- Use for quick connection of multiple sign and mobile panels.
- Use when sign movement is desired, such as with mobiles.
- Barbed ends slip easily into pre-drilled or punched holes on your sign panels, then turn  $90^{\circ}$  to hold the panels in place.
- Sold in packages of **100** only.