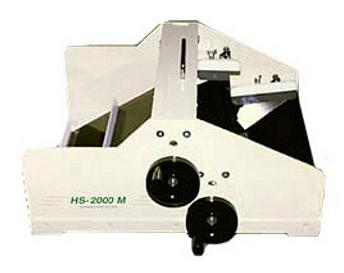

## **HS-2000 M Business Card Slitter**

[HS-2000]

Your Price: \$1,195.00

Prices and specifications are subject to change. Click the link to view the latest information: HS-2000 M Business Card Slitter

The HS-2000 M is a manual business card making machine that works by inserting letter sized paper with cards printed in a 10 up format. The business cards get cut by hand cranking them through. It is ideal for use in low end situations where you run at 10 up. This slitter will produce standard size 2" x 3-1/2" cards and remove the trim.