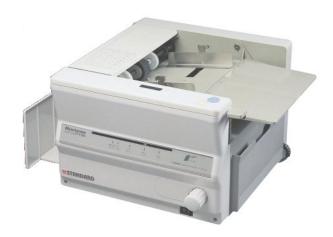

## PF-P280 Paper Folder

[PF-P280]

List Price: \$2,120.00 Your Price: \$277.00 **Your Price:** \$1,843.00

Prices and specifications are subject to change. Click the link to view the latest information: <u>PF-P280 Paper Folder</u>

A fast, easy to operate, and economical paper folder. Performs up to 190 single or double folds per minute.

## **Features**

- Single fold plate creates half folds in a single pass
- Performs letter folds, Z-folds, double-parallel folds, gate folds, and engineering folds in two passes
- Single sheet feed button to aid in setup
- Designed for quiet operation
- Folds up to 190 sheets/min (8.5" x 11" paper)
- Folds paper from 2.6" x 3.4" to 11" x 17"
- Compact size
- Feed hopper holds up to 200 sheets of paper
- Digital counter