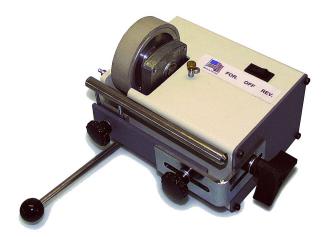

## **OD4300 Coil Inserter**

[OD4300]

Prices and specifications are subject to change. Click the link to view the latest information: <u>OD4300 Coil Inserter</u>

**OD4300 coil inserter** for the OD series of universal punch and bind machines.

## **Features**

- Motorized wheel inserts coil with ease
- Binds up to 1" diameter coil
- Lexan coil insertion guide helps coil spin smoothly through the document
- Natural rubber drive wheel will not mar coil finish
- Coil guide and mandrel (not shown) to quickly align the coil for easy insertion
- Reverse switch for easy removal of coil
- Top and side document guides to guickly align pages for binding (not shown)
- All metal construction
- Mounts on the OD4000 electric punch
- Mounts on the OD4800 manual punch
- Mounts on the OD3500 binding station