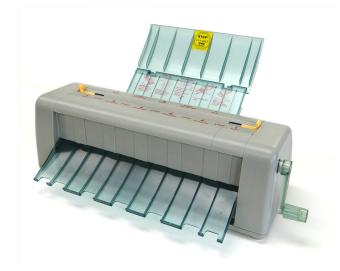

## **BCS 1000M Business Card Cutter**

[BCS1000M]

Your Price: \$119.00

Prices and specifications are subject to change. Click the link to view the latest information: BCS 1000M Business Card Cutter

The BCS 1000M business card cutter makes it easy to produce business cards whenever you need them. It is a manual machine with self sharpening blades to always guarantee a clean precise cut. The BCS 1000M Business Card Slitter works by cutting a letter size  $(8\ 1/2" \times 11")$  sheet into two strips and then those two strips into 10 business cards.

The BCS 1000M takes cards in a 10 up format, the 10 up business card format means that there are 10 business cards laid out on the paper. Most design software has this layout as a template but if it doesn't the 10 up business card layout is easy to set up and the BCS 1000M comes with a template instructing how to easily set up your business cards.

The BCS 1000M Business Card Cutter is perfect for any small office or home, its trays fold in and make it convenient for storage. If your looking for a easy, reliable and inexpensive way to always have business cards on hand the BCS 1000M is perfect.