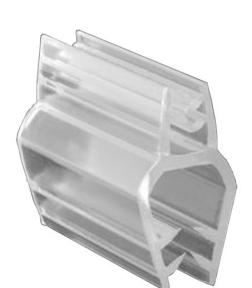

## Finned Saddle Clip

[]

Your Price: \$37.95

Prices and specifications are subject to change. Click the link to view the latest information: <u>Finned Saddle Clip</u>

**Finned saddle clips** allow signs to be clipped to thicker materials, including other signs. The sign is held parallel to the material it is clipped to.

The large bottom of the "saddle" holds material up to 0.187", the smaller top holds material up to 0.080". The gripping fins inside both the top and bottom saddles hold sign material securely.

## **Features**

- Finned saddle clips are made from clear PVC.
- They are 1-1/2" long overall.
- The large bottom grip holds 0.187".
- The small top grip holds 0.080".
- Use to attach cards, call-outs, or "snipes" to thicker sign stock.
- Can be used to attach signs to wire frames, shelf dividers, literature boxes, or more.
- Sold in packages of 100.