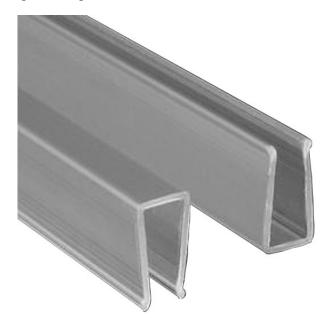

This foam-board edge-protector fits over 3/16-inch and 1/4-inch foam board and protects the foam board from denting and dog-ears. The edge-protector is available in six stock lengths which may easily be cut if needed to fit your sign.

## **Features**

- Banner rail is 1/2" high x 3/16" deep.
- Stock lengths: 22", 24", 28", 36", 48", and 72".
- Available in clear PVC.
- Valance clips, which provide a hanging point, are sold separately.
- For stock ranging from 0.005" to 0.125" thick.
- For paper and card stocks, light styrene and other similar stocks.
- Sign stock slips into either end of the rail and is gripped tightly.
- Sold in packages of 10.