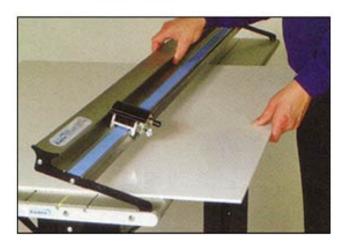

A handy portable sheet material cutter that can be used on a table top or mounted on its own stand. Cuts a wide variety of sheet material.

## **Features**

- Cuts a variety of mounting boards, straight, square, and clean
- Simple, easy to use design
- Full length silicon rubber grip strip mounted in the base and two more on the underside of the cutter bar holds all work securely in place
- Adjustable blade depth
- Cutter head automatically retracts to a safe position when not in use
- Can cut materials that are longer than the length of the cutter
- Accepts materials of varying thickness without affecting either the line or angle of cut
- Sturdy extruded anodized aluminum base will not absorb moisture or warp
- Base includes a narrow groove to accept the blade tip when cutting
- Optional floor stand (shown above) is available