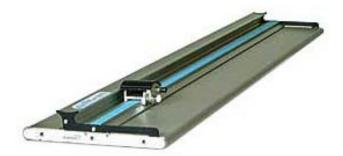

A handy portable sheet material cutter that can be used on a table top or mounted on its own stand. Cuts a wide variety of sheet material.

## **Features**

- Cuts a variety of mounting boards, straight, square, and clean
- Simple, easy to use design
- Full length silicon rubber grip strip mounted in the base and two more on the underside of the cutter bar holds all work securely in place
- Adjustable blade depth
- Cutter head automatically retracts to a safe position when not in use
- Can cut materials that are longer than the length of the cutter
- Accepts materials of varying thickness without affecting either the line or angle of cut
- Sturdy extruded anodized aluminum base will not absorb moisture or warp
- Base includes a narrow groove to accept the blade tip when cutting
- Optional floor stand (shown above) is available