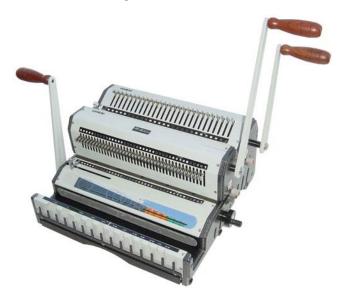

## WirePro Advantage Duo

[WirePro Advantage Du]

List Price: \$1,049.00 Your Price: \$350.00 **\$699.00** 

Prices and specifications are subject to change. Click the link to view the latest information: WirePro Advantage Duo

**All-In-One manual wire punch punches and closes 3:1 & 2:1 wire.** Heavy duty wire binding machine for creating professional bound documents and presentations.

## **Features**

- Punches & closes 3:1 & 2:1 wire
- 20 sheet punch capacity (20lb bond)
- 14" operated punch ideal for larger applications
- Disengage individual punch pins for punching of any size document
- Closes wire from 3/16" to 1 1/4"
- All metal construction
- One year warranty