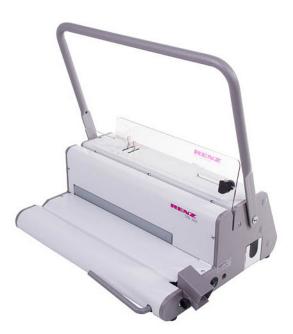

## SPB 360 Manual Coil Punch and electrical inserter built in Cutter/Crimper

[]

| Your Price: | \$2,509.00 |
|-------------|------------|
| You Save:   | \$328.00   |
| List Price: | \$2,837.00 |

Prices and specifications are subject to change. Click the link to view the latest information: <u>SPB 360 Manual Coil Punch and</u> electrical inserter built in Cutter/Crimper

The spirals are easily inserted into the pre-punched book by means of an electrical drive. The integrated spiral cutting and crimping unit perfectly cuts and crimps the plastic spiral ends. Metal spirals can be cut using a SC-pliers.

## Features

- Max Working Width: 14.17"
- Max Punching Thickness: 20 sheets of 20 lb paper
- Max Book thickness: 170 sheets of 20 lb paper
- Disengageable punching pins for formats A4 and A5
- Pitch: 4:1 (6 mm)
- Machine Size: 14.2" L x 19.3 W x 9.8" H
- Shipping Size: 24.8" L x 23.6" W x 13.4" H
- Weight: 19.5 lbs.
- Power supply: 230V / 50 Hz

## Specifications

| Maximum Punch Capacity | 20 20# sheets |
|------------------------|---------------|
| Maximum Paper Size     | 14 inches     |
| Construction           | Metal         |

| Punch Type               | Manual                    |
|--------------------------|---------------------------|
| Disengageable Punch Pins | Yes for A4 and A5         |
| Adjustable Hole Depth    | No                        |
| Binds Books Up To        | 0.7 inches                |
| Warranty                 | 1                         |
| Power                    | 230V / 50 Hz              |
| Size                     | 14.2" L x 19.3 W x 9.8" H |
| Shipping Weight          | 45 Pounds                 |