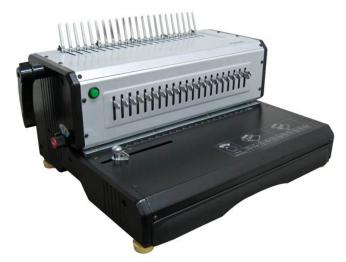

The PBPro 201E Electric Comb Binding Machine is heavy duty and will help you make comb bound books easily. It's all metal construction makes it reliable and its features allow you to bind as many comb bound books you need, quickly and precisely. It can easily punch 15 sheets of 20 lb. paper with the push of a button thanks to its built in electric comb punch. The PBPro 201E has punch pins that can be disengaged to allow binding of different size document. Without the ability to disengage a punch pin you would have your document with half a hole punched in the corner.

Another feature that allows you to get the perfect bound document is the adjustable depth margin guide, this lets you change the distance between the hole and the edge of the paper, this is useful for larger comb sizes allowing your comb bound book to open smoothly. On the top of the machine there is a comb opener, you insert the right size of comb supplies, use the lever to open it and place your punched documents in the comb and close it, leaving you with your finished comb bound book. The PBPro 201E Comb Binding Machine comes with a 2 year warranty and we can help with any questions you might have about this machine.

## Features

- Punches up to 15 sheets of paper at a push of a button (20 lb.)
- Binds up to a 2" Thick Document
- Punching Width up to 12"
- Adjustable Hole Depth
- 21 Disengagable Punch Pins
- 2 Year Warranty