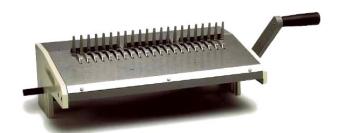

The **HD4470 comb opener** will open comb elements from  $\frac{1}{4}$  inch to 2 inch. The HD4470 can open up to 21 element combs for documents up to 14 inches long. Use it by itself or mount\* on any vertical Rhin-O-Tuff OD or HD punch.

## **Features**

- Binds from 1/4" to 2" diameter combs.
- All metal construction.
- Mounts on any OD series punch.
- Mounts on any horizontal HD punch.

## **Specifications**

| Maximum Punch Capacity | None 20# sheets |
|------------------------|-----------------|
| Maximum Paper Size     | 14 inches       |
| Construction           | Metal           |
| Punch Type             | None            |
| Adjustable Hole Depth  | No              |
| Binds Books Up To      | 2.0 inches      |
| Warranty               | 3 year          |