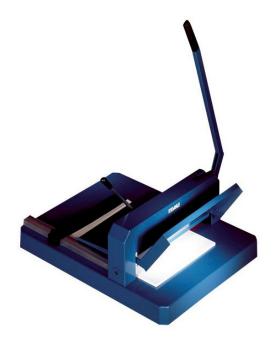

## D842 16-7/8" Heavy Duty Manual Paper Cutter [D842]

List Price: \$2,000.00 Your Price: \$721.00 **Your Price:** \$1,279.00

Prices and specifications are subject to change. Click the link to view the latest information: <u>D842 16-7/8" Heavy Duty Manual Paper Cutter</u>

**Heavy duty stack cutter** for office and light commercial use. An optional floor stand is available.

## **Features**

- 16-7/8" maximum cutting width
- Cuts up to 200 sheets of 20# paper at a time
- Quick acting lever clamp secures paper for accurate cutting
- Adjustable paper guide for accurate repeat cuts
- · Safety cover locks blade when not in use
- Blade can be removed for resharpening
- German engineered
- 28" x 23" table
- Optional stand available model D712