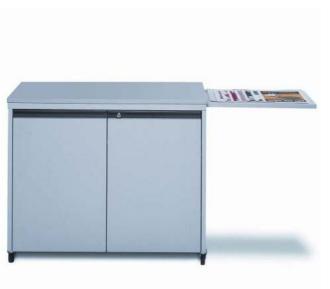

The GBC Locking Laminator Cabinet holds laminators up to 35" wide and as heavy as 200 lbs. It has a built in cabinet to store laminating supplies and a pull out extension giving you a larger workstation. The GBC Locking Laminator Cabinet has rolling casters to make moving your laminating work area a snap.

## Features

- Work and storage space for laminating machines and supplies
- Holds laminators up to 35" wide and 200 lbs. in weight
- Cabinet is on wheels for effortless transport
- 20" Pull out extension provides additional work space
- Locking doors
- Color: Gray
- Material: Steel
- Size: 36" W x 18" D x 30" H
- Weight: 111 lbs.
- 1 Year Warranty