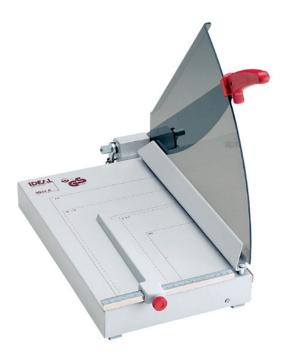

## Kutrimmer 2035 13 3/4" Paper Cutting Machine

[]

Prices and specifications are subject to change. Click the link to view the latest information: <u>Kutrimmer 2035 13 3/4" Paper Cutting Machine</u>

**The Kutrimmer 2035 13 3/4" Paper Cutting Machine** has been discontinued and replaced by the <u>Kutrimmer 1135 13 3/4" Lever Style Paper Cutter</u> See our <u>Lever Style Paper Cutters index</u> for a complete list of our current machine models.

Safe and accurate cutting with an automatic clamping system to hold paper when cutting or to hold laminate, cover stock, and many other materials.

## **Features**

- Side guide with cm/inch scale and variable adjustment back gauge.
- Effective hand clamp holds paper during cutting.
- Solid all metal costruction.
- Transparent safety guard made of unbreakable plastic for superior safety
- High grade steel blade may be resharpened repeatedly for precise cutting.
- Cutting Length: 13 3/4"
- Table Size 15 1/4" x 9 1/2"
- Capacity: Up to 30 sheets.
- Ship Wt : 13 lbs.