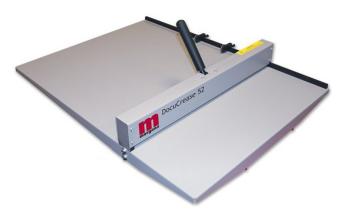

## DocuCrease 52 - 20 1/2" Score & Crease Machine

| Your Price: | \$898.00 |
|-------------|----------|
| You Save:   | \$27.00  |
| List Price: | \$925.00 |

Prices and specifications are subject to change. Click the link to view the latest information: <u>DocuCrease 52 - 20 1/2" Score &</u> <u>Crease Machine</u>

The DocuCrease 52 has been discontinued. We recommend the <u>CR818 Manual Creaser</u> instead.

The DocuCrease 52 can score up to 20.5 in length and is designed to score/crease documents or prints that can be damaged easily due to cracking of printed ink. The score/crease is applied by pressure rather than a rotary method, which can allow cracking, tearing or tracking. This manual tabletop machine requires very little effort to pull down the handle for a precise crease. The DocuCrease 52 is configured for either left or right-handed operation and is ideal for any application that requires a perfect score, including greeting cards, etc.