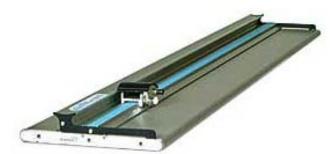

## Sabre 40" Utility Cutter

[60730]

Prices and specifications are subject to change. Click the link to view the latest information: <u>Sabre 40" Utility Cutter</u>

The Sabre 40" utility cutter is obsolete. it has been replaced by the <u>40" Sabre 2 utility cutter</u>.

A handy portable sheet material cutter that can be used on a table top or mounted on its own stand. Cuts a wide variety of sheet material.

## Features

- Cuts a variety of mounting boards, straight, square, and clean
- Simple, easy to use design
- Full length silicon rubber grip strip mounted in the base and two more on the underside of the cutter bar holds all work securely in place
- Adjustable blade depth
- Cutter head automatically retracts to a safe position when not in use
- Can cut materials that are longer than the length of the cutter
- Accepts materials of varying thickness without affecting either the line or angle of cut
- Sturdy extruded anodized aluminum base will not absorb moisture or warp
- Base includes a narrow groove to accept the blade tip when cutting
- Optional floor stand (shown above) is available