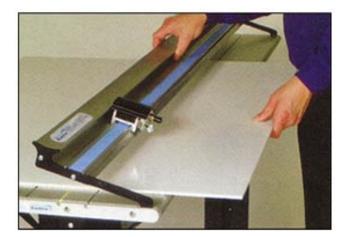

## Sabre 40" Utility Cutter

[60730]

Prices and specifications are subject to change. Click the link to view the latest information: <u>Sabre 40" Utility Cutter</u>

The Sabre 40" utility cutter is obsolete. it has been replaced by the <u>40" Sabre 2 utility cutter</u>.

A handy portable sheet material cutter that can be used on a table top or mounted on its own stand. Cuts a wide variety of sheet material.

## Features

- Cuts a variety of mounting boards, straight, square, and clean
- Simple, easy to use design
- Full length silicon rubber grip strip mounted in the base and two more on the underside of the cutter bar holds all work securely in place
- Adjustable blade depth
- Cutter head automatically retracts to a safe position when not in use
- Can cut materials that are longer than the length of the cutter
- Accepts materials of varying thickness without affecting either the line or angle of cut
- Sturdy extruded anodized aluminum base will not absorb moisture or warp
- Base includes a narrow groove to accept the blade tip when cutting
- Optional floor stand (shown above) is available