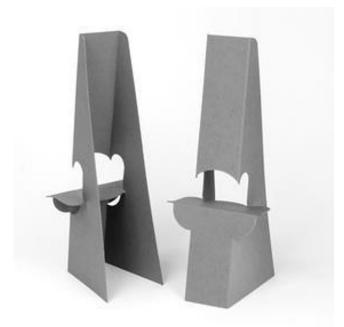

These **12" double-wing easel backs** are made of plain chipboard with or without foam tape applied. The easel backs ship flat and assemble quickly by simply folding the locking tab into position. Optional peel-and-stick foam tape makes completing your counter top display even faster.

## **Features**

- Easel backs are made from plain heavy chipboard material.
- Available with or without permanent foam tape.
- Taped 12" easels include two pieces of 1" x 3" foam tape.
- Freestanding, intended for use on countertops.
- A backwards tilt increases the easel's stability.
- Can be used in combination with PVC literature boxes.
- Sold in packages of 10.