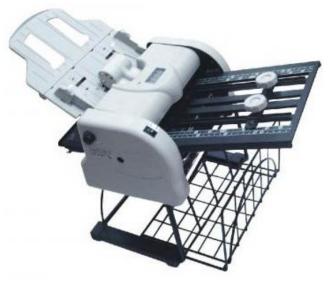

## LF 286 Paper Folder

[LF 286]

Prices and specifications are subject to change. Click the link to view the latest information: <u>LF 286 Paper Folder</u>

**The LF 286 Paper Folder** has been Discontinued and replaced by the <u>Dahle 10560 High Speed Paper</u> Folder

## **Features**

- Has Speed Control & a Built-in SHeet Counter
- Folds up to 66 sheets per minute
- Folds four standard paper folds
- Automatically feeds up to 110 sheets
- Folds letter, legal, or A4 size paper
- Folds 16 lb. to 24 lb. paper
- Desk stand and sheet catcher included (shown above)