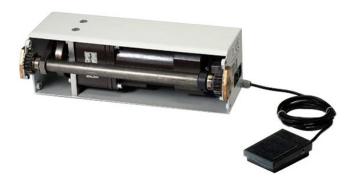

## **Renz SRW 360 Modular Drive Motor**

[]

Your Price: \$1,781.00

Prices and specifications are subject to change. Click the link to view the latest information: Renz SRW 360 Modular Drive Motor

This modular motor and foot pedal combination are all you need in order to upgrade your Renz SRW 360 from a manual 3:1 pitch wire binding machine into an electric wire binding machine. You simply install this motor onto the back of your unit and your machine will be transformed. This give you the ability to begin with a manual binding machine and to upgrade as your volume increases. No other 3:1 pitch wire binding machine gives you this ability. Using this Modular Drive Motor you can quickly and easily turn your Renz SRW 360 into an SRW 360 Comfort. Imagine the possibilities.