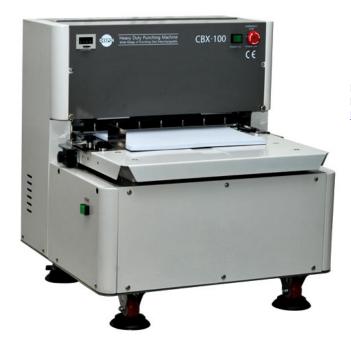

## **CBX-100 Automatic Heavy Duty Punching Machine**

[cbx100]

List Price: \$6,995.00 Your Price: \$1,200.00 **\$5,795.00** 

Prices and specifications are subject to change. Click the link to view the latest information: <u>CBX-100 Automatic Heavy Duty Punching Machine</u>

The CBX 100 Automatic Punching Machine can punch up to 100 sheets at one time (20 lb. Round Hole). It can be easily changed to punch documents in patterns for Coil, Wire, Comb and many more.