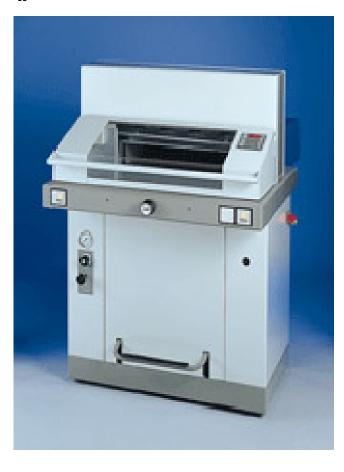

## MBM 5550 EP 21 1/2 inch Hydraulic Automatic Paper Cutter

[]

Prices and specifications are subject to change. Click the link to view the latest information: MBM 5550 EP 21 1/2 inch Hydraulic Automatic Paper Cutter

rn**Heavy duty 21-5/8" automatic paper cutter.** Feature rich, yet simple to use. A high performance cutter for a production environment.

## **Features**

• Its adjustable hydraulic