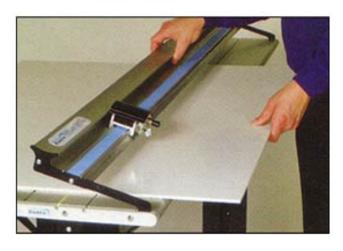

A handy portable sheet material cutter that can be used on a table top or mounted on its own stand. Cuts a wide variety of sheet material.

## **Features**

- Cuts a variety of mounting boards, straight, square, and clean
- Simple, easy to use design
- Full length silicon rubber grip strip mounted in the base and two more on the underside of the cutter bar holds all work securely in place
- Adjustable blade depth
- Cutter head automatically retracts to a safe position when not in use
- Can cut materials that are longer than the length of the cutter
- Accepts materials of varying thickness without affecting either the line or angle of cut
- Sturdy extruded anodized aluminum base will not absorb moisture or warp
- Base includes a narrow groove to accept the blade tip when cutting
- Optional floor stand (shown above) is available