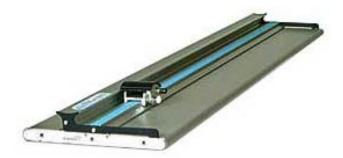

## Sabre 120" Utility Cutter [60734]

Prices and specifications are subject to change. Click the link to view the latest information: <u>Sabre 120" Utility Cutter</u>

The Sabre 120" utility cutter is obsolete. it has been replaced by the 120" Sabre 2 utility cutter.

A handy portable sheet material cutter that can be used on a table top or mounted on its own stand. Cuts a wide variety of sheet material.

## **Features**

- Cuts a variety of mounting boards, straight, square, and clean
- Simple, easy to use design
- Full length silicon rubber grip strip mounted in the base and two more on the underside of the cutter bar holds all work securely in place
- Adjustable blade depth
- Cutter head automatically retracts to a safe position when not in use
- Can cut materials that are longer than the length of the cutter
- Accepts materials of varying thickness without affecting either the line or angle of cut
- Sturdy extruded anodized aluminum base will not absorb moisture or warp
- Base includes a narrow groove to accept the blade tip when cutting
- Optional floor stand (shown above) is available