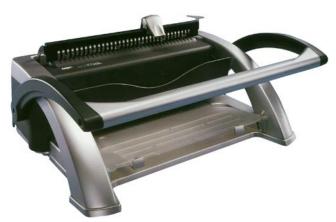

## **P200 Proclick Machine**

[P200]

Prices and specifications are subject to change. Click the link to view the latest information: <u>P200 Proclick Machine</u>

The P200 Proclick Machine has been discontinued and replaced by the ProClick® P210E Guide Right

The Stylish and innovative system gives you a quick easy binding system that both punches and binds. You can easily edit existing bound projects with the proclick spines.

## Features

- 16 Page punching capacity
- 85 sheet binding capacity
- Punches 3:1 Pitch (same as wire pattern)
- storage compartments for ProClick(tm) spines and report covers
- Handles standard and oversized covers
- Ergonomic double-handled punch for easy punching
- Spine-Size and alignment guides
- Sliding binding tool closes spine easily