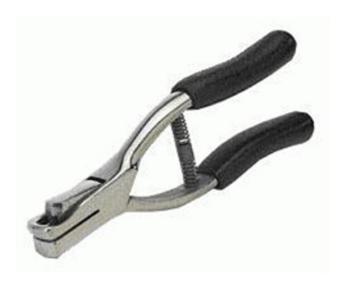

## 1/4" Long Handle Hole Punch

Your Price: \$79.95

Prices and specifications are subject to change. Click the link to view the latest information: 1/4" Long Handle Hole Punch

This punch has been discontinued by the manufacturer. The recommended replacement is the <u>1/4"</u> Plastic Card Punch.

This 1/4" hole punch is a heavy duty hole punch with an extra long handle. The longer handle gives you more leverage, so you can punch more sheets at one time. It can also punch up to 32 mil plastic. It has a 7/8" reach and it is 7-1/2" long over all and weights only a pound. It is perfect for punching holes in card stock for scrapbooks, cardboard, school id cards, and so much more.