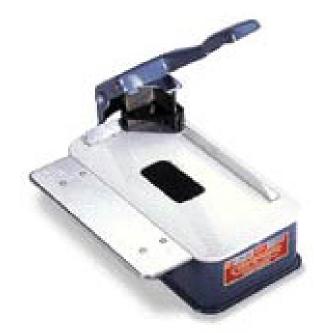

# **CR 20 Corner Rounder**

[CR 20]

Your Price: \$295.00

## The CR 20 is a economical tabletop corner rounder

#### **Features**

- Aluminum top
- Removable waste drawer
- Economical design
- Cuts stacks up to 1/2" thick
- Includes one standard radius cutting unit (1/8", 1/4", 3/8", or 1/2")