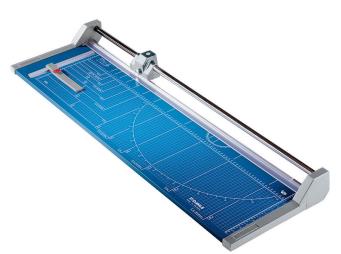

## Dahle 556 37-1/2" Rotary Cutter

[Dahle 556]

Your Price: \$409.00

Prices and specifications are subject to change. Click the link to view the latest information: Dahle 556 37-1/2" Rotary Cutter

The **Dahle 556 37-1/2" Professional Rolling Trimmer** can be used to accurately cut photgraphs, card stock or up to 20 seets of 20 lb. paper. The transparent clamp secures the item you are cutting while letting you see that you are making the exact cut you want. The self sharpening blades let you cut both directions cleanly without producing jagged edges.

## Features

- Self-sharpening blade cuts in either direction
- See-through paper clamp
- Sturdy metal base with non-slip rubber feet
- Preprinted grid lines for straight and angle cuts
- Sturdy designed for daily commercial use
- Can be wall mounted
- Optional paper roll holder available
- Optional stand available

## Specifications

| Cut Length | 37-1/2"       |
|------------|---------------|
| Capacity   | 14 Sheets     |
| Size       | 45 1/2" x 14" |