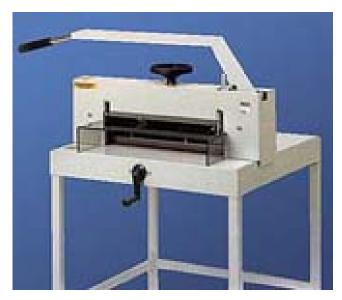

Click Here for an up to date machine to meet your needs

**Economical, heavy duty manual 18" stack cutter.** Allows cutting up to 3" thick paper stacks. Save time and money by cutting in-house. Optional floor stand available.

## **Features**

- Cut paper, laminate, cover stock, and many other materials
- Maximum cut width is 18-3/4"
- Cuts materials to as narrow as 1" or as deep as 19"
- Cut up to a 3" thick stack at one time
- Long lever for easy cutting
- Safety catch prevents cutting without the use of the safety shield
- Convenient dial in paper depth guide
- German engineered
- Low maintenance
- Optional stand (shown above): 26-3/4"(H) x 28-5/8"(W) x 29-3/4"(D), 23 pounds
- Also available in a 15" model