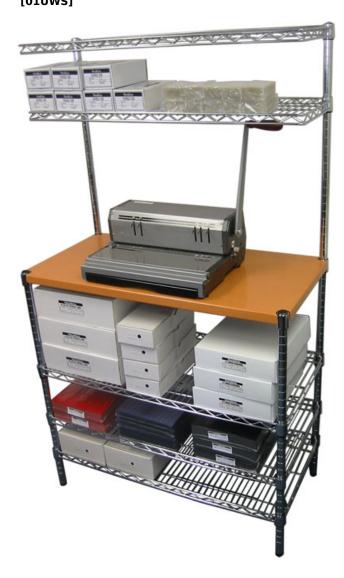

## **Utility Workstation**[01UWS]

Prices and specifications are subject to change. Click the link to view the latest information: <u>Utility Workstation</u>

**Ideal for all heavy weight book binding systems, pouch laminators,** trimmers, paper folders, and more.

## **Features**

- Overall Workstation Weight Capacity: 550 lbs.
- 3 Lower Metal Shelves: 18" D x 16" L Weight Capacity: 220 lbs.
- 2 Top Metal Shelves: 12" D x 36" L Weight Capacity: 44 lbs.
- 1 Wood Table: 18" D x 36" L Weight Capacity: 88 lbs.
- Corners supported by heavy duty metal rods
- Four heavy duty swivel casters (wheels) for convenient and safe relocation of the unit
- Two locking and two non-locking casters
- Easy assembly, not tools needed
- One Year Warranty