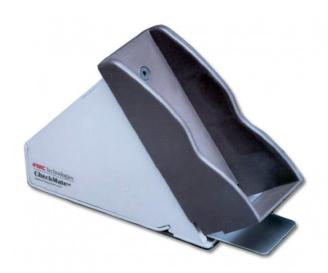

## CheckMate Check Jogger

[Checkmate]

List Price: \$520.00 You Save: \$154.05 **Your Price:** \$365.95

Prices and specifications are subject to change. Click the link to view the latest information: CheckMate Check Jogger

**Small, compact jogger ideal for office use. It weighs 10 pounds and fits wherever needed.** Operation is simple with a convenient start/stop bar located on the front of the unit.