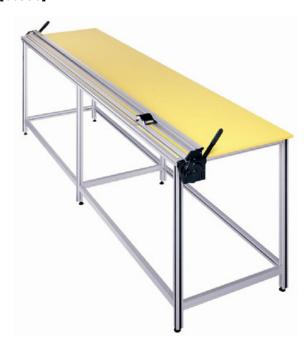

## **Big Bench Xtra for 64" Javelin Xtra & Series 2**

List Price: \$860.00 Your Save: \$86.00 Your Price: \$774.00

Prices and specifications are subject to change. Click the link to view the latest information: Big Bench Xtra for 64" Javelin Xtra & Series 2

The Keencut Big Bench and Big Bench Xtra, with their modular designs, improve the accuracy and function of the **Max** and **Javelin Series 2** precision cutter bars

## **Specifications**

| Size                        | 64"                     |
|-----------------------------|-------------------------|
| Worktop (Customer Supplied) | 69" W x 31" D x ¾" H    |
| Overall Table Size          | 73" W x 36" D x 35 ¼" H |