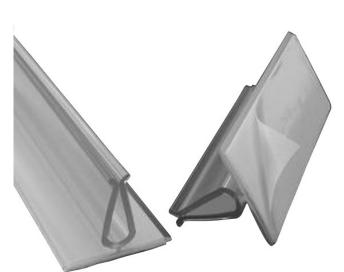

## **1**" Wide Sign Foot

## Your Price: \$62.95

Length: 3 inch 6 inch +\$51 Thickness: Thin Thick

Prices and specifications are subject to change. Click the link to view the latest information: <u>1" Wide Sign Foot</u>

The **1**" wide sign foot is ideal for use in areas where counter or shelf space is limited. Peel-and-stick permanent foam tape on the bottom of the base keeps signs from tipping. Available in two types: **thin** for signs up to 1/16" thick, and **thick** for signs up to 3/16" thick. Sold in 3" and 6" lengths.

## Features

- The narrow sign foot is 1" wide x 7/8" tall.
- Stock lengths are 3" and 6".
- Available in clear PVC.
- Thin is for signs up to 0.063"; thick is for signs up to 0.188" thick.
- White permanent foam tape on the bottom of the base.
- A slight flare at the top makes it easier to insert stock.
- Sold in packages of 100.