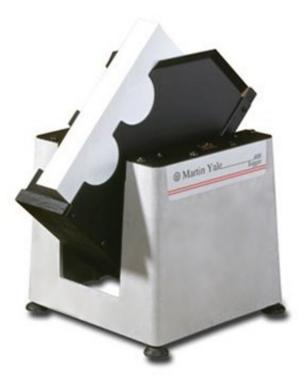

## Martin Yale Model 400 Jog-Fast Paper Jogger

[Jog Fast]

Your Price: **\$680.00** 

Prices and specifications are subject to change. Click the link to view the latest information: <u>Martin Yale Model 400 Jog-Fast Paper</u> Jogger

**The Martin Yale 400 Paper Jogger Automatically jogs paper.** It reduces static electricity and paper sticking for easier processing for folding, copying, punching, binding, drilling, and printing.

## Features

- Easily aligns pages for punching and binding
- Fluffs paper reduces static electricity for easier processing
- Jogs a full ream of 8-1/2" x 11"
- Jogs half a ream of 11" x 17"
- Uses self-aligning, low maintenance bearings
- Footprint Dimensions: 26 1/4" x 17 1/2" x 28 3/8"
- Weight: 21 lbs.