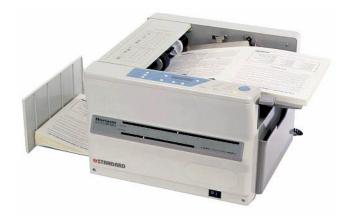

## **PF-S315 Paper Folder**

[]

Prices and specifications are subject to change. Click the link to view the latest information: <u>PF-S315 Paper Folder</u>

The PF-S315 Paper Folder has been discontinued and replaced by the PF-P320 Paper Folder.

## This Machine is Discontinued.

A fast, easy to operate, and economical paper folder. Performs up to 190 folds per minute.

## **Features**

- Two fold plates create half folds, letter folds, Z-folds, double-parallel folds, gate folds, and engineering folds in a single pass
- Can be set manually to do additional fold types
- Six preset fold patterns, four standard paper sizes, and two programmable memory settings
- Simple pushbutton setup and operation
- Designed for quiet operation
- Folds up to 190 sheets/min (8.5" x 11" paper)
- Folds paper from 2.6" x 3.4" to 11" x 17"
- Compact size
- Single sheet feed button to aid in setup
- Feed hopper holds up to 200 sheets of paper
- Digital counter
- Size: 19-1/4"(L) x 18-1/2"(W) x 12-1/2"(H)
- Power: 120 V, 60 Hz, 65 W
- · Weight: 81 lbs.
- Shipping Weight: 151 lbs.
- One year warranty
- Optional cross fold guide allows cross-folding