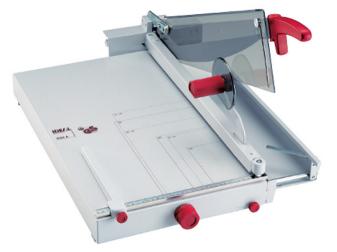

## Kutrimmer 1058 22 1/2" Paper Cutting Machine

## Features

- Rotary knob with scale for easy and accurate adjustment of front gauge.
- Effective hand clamp holds paper during cutting.
- Automatic blade guard covers the blade completely in every position.
- Adjustable front gauge with paper supports and narrow strip cutting device for hairline edge trimming
- Cutting Length: 22-1/2"
- Table Size: 24" x 14-1/4"
- Capacity: Up to 40 sheets.

## Specifications

| Cut Length      | 22.5 inches           |
|-----------------|-----------------------|
| Capacity        | 40 Sheets             |
| Power           | Manual                |
| Size            | 31" D x 16" W x 10" H |
| Shipping Weight | 42 Pounds             |