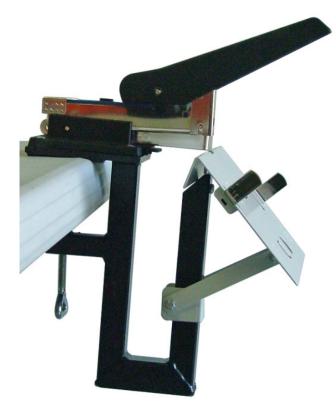

**MS-115 Flat and Saddle Stapler** 

[MS-115]

| Your Price: | \$259.00 |
|-------------|----------|
| You Save:   | \$40.00  |
| List Price: | \$299.00 |

Prices and specifications are subject to change. Click the link to view the latest information: <u>MS-115 Flat and Saddle Stapler</u>

This heavy duty manual saddle stapler changes from saddle to flat quickly and easily. It has the power and convenience to fulfill all your stapling needs.

## Features

- Uses 1/4", 5/16", 3/8", & 1/2" staples
- Adjustable paper guides (2) for accurate positioning of booklets
- Powerful lever action
- Converts from flat to saddle in seconds
- Large clamp to attach to the edge of a counter or table