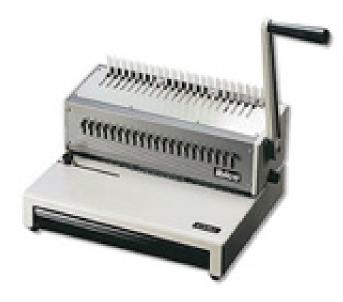

## **Ibico Kombo / GBC C250 Plastic Comb Binding Machine**

Prices and specifications are subject to change. Click the link to view the latest information: <u>Ibico Kombo / GBC C250 Plastic Comb Binding Machine</u>

rnThe industry standard heavy duty manual punch and bind machine for plastic comb binding.

## **Features**

- Manual punch and bind
- 12" punch and bind width
- Up to 20 sheet punching capacity (20# paper)
- Up to 2" binding capacity
- Precision engineered punch dies
- Adjustable binding lock for convenient binding of multiple, same-size documents
- Adjustable punch depth
- Punch pins can be disengaged for smaller sheet sizes
- Large chip drawer
- Adjustable paper guide
- All metal construction
- 9"(H) x 16"(W) x 12"(D)
- 23 pounds
- One year warranty